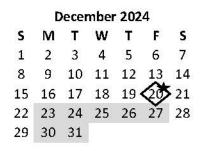

## December

- 20 Last Day of Session, Early Release
- 23-31 Holiday/No School (Winter Break)