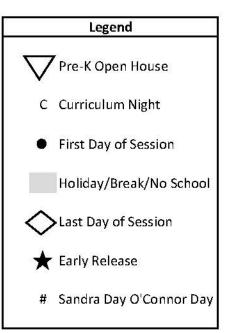

#### July

| 1-26 | Holiday/No School |
|------|-------------------|
| 19   | Open House Pre-K  |

29 First Day of Session

#### August

5 Curriculum night

#### September

- 2 Holiday/No School (Labor Day)
- 25 Sandra Day O'Connor Day
- 27 Last Day of Session
- 30 Holiday/No School (Fall Break)

#### November

- 11 Holiday/No School (Veterans Day)
- 27 Early Release
- 28-29 Holiday/No School (Thanksgiving)

## December

- 20 Last Day of Session, Early Release
- 23-31 Holiday/No School (Winter Break)

## January

| 1-6      | Holiday/No School (Winter Break)      |
|----------|---------------------------------------|
| 7        | First Day of Session                  |
| 20       | Holiday/No School (Martin Luther King |
| Jr. Day) |                                       |

#### March

|  | 7 | Last Day of Session |
|--|---|---------------------|
|--|---|---------------------|

- 10-24 Holiday/No School (Spring Break)
- 25 First Day of Session

## May

| 23 | Last Day of Session, Early Release |
|----|------------------------------------|
|----|------------------------------------|

26-31 Holiday/No School (Summer Break)