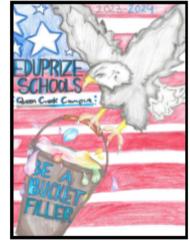

### YEARBOOK CONTEST WINNERS

It has been a tradition at EDUPRIZE to sponsor a school-wide yearbook cover contest. Students submit an entry, and one winner per grade level is chosen. The front cover showcases a different grade-level winner each year. All other grade-level winners are showcased on the back of the yearbook. Thank you to all the students who submitted an entry!

### **COOPERATUDATE**ONO COPERATURATE ONO COPERATUR

Georgina A. in Mrs. DeFina's sixth grade class is the showcased drawing of this year's yearbook front cover!

CONGRATULATIONS TO THE FOLLOWING STUDENTS! THEIR DRAWING WILL APPEAR ON THE BACK COVER OF THE YEARBOOK. NOT ALL GRADE LEVELS SUBMITTED A DRAWING.