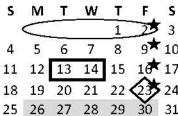

#### August 2024

| M  | T             | W                                  | T                                                       | F                                                               |    |
|----|---------------|------------------------------------|---------------------------------------------------------|-----------------------------------------------------------------|----|
|    |               |                                    | 1                                                       | .000                                                            | -  |
|    |               |                                    |                                                         |                                                                 |    |
|    |               |                                    |                                                         |                                                                 |    |
| 19 | 20            | 21                                 | 22                                                      | 23                                                              | 24 |
| 26 | 27            | 28                                 | 29                                                      | 30                                                              | 31 |
|    | 5<br>12<br>19 | 5 6 <sup>c</sup><br>12 13<br>19 20 | 5 6 <sup>c</sup> 7 <sup>c</sup><br>12 13 14<br>19 20 21 | 5 6 <sup>c</sup> 7 <sup>c</sup> 8<br>12 13 14 15<br>19 20 21 22 |    |