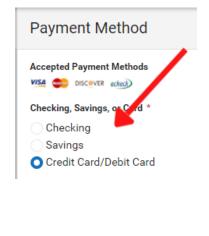

7 To Pay Click "my Cart"

Payment Options are credit card or echeck. All payments are assessed a \$0.35 cent fee. In addition, all credit/debit cards are charged an additional 2.5 % service fee.

10

Follow the steps below to confirm your purchase has been made. It may take a day or two to be displayed here.