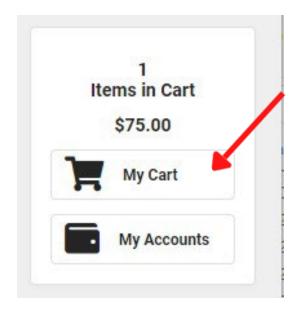

7 To Pay Click "my Cart"

Payment Options are credit card or echeck. All payments are assessed a \$0.35 cent fee. In addition, all credit/debit cards are charged an additional 2.5 % service fee.

10

Follow the steps below to confirm your purchase has been made. It may take a day or two to be displayed here.