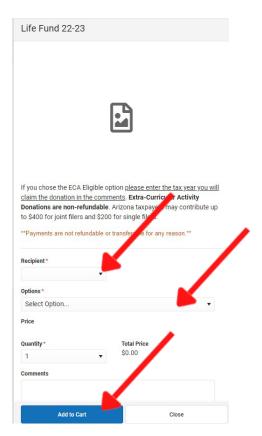

Click the "Shop" link under the campus your child attends:

4

Click the "Products" button under the items you wish to pay for.

Click "View" under the option you wish to pay for.

To the right you can select the **student recipient** that you are paying for. Then "Click Add to Cart."