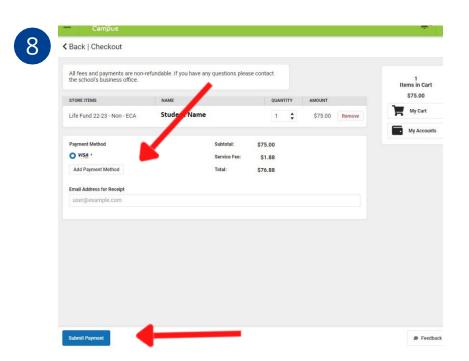

7 To Pay Click "my Cart"

Payment Options are credit card or echeck. All payments are assessed a \$0.35 cent fee. In addition, all credit/debit cards are charged an additional 2.5 % service fee.

10

Follow the steps below to confirm your purchase has been made. It may take a day or two to be displayed here.