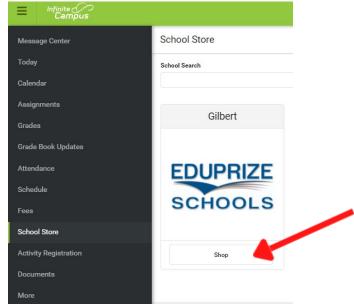

Click the "Shop" link under the campus your child attends:

Click the "Products" button under the items you wish to pay for.

Click "View" under the option you wish to pay for.