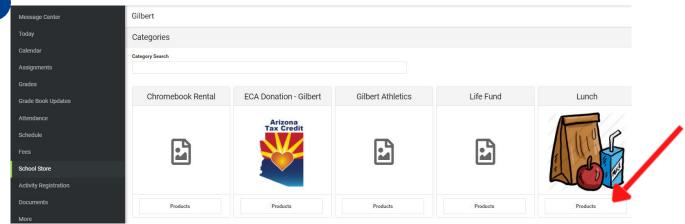

Click the "Shop" link under the campus your child attends:

Click the "Products" button under the items you wish to pay for.

Click "View" under the option you wish to pay for.