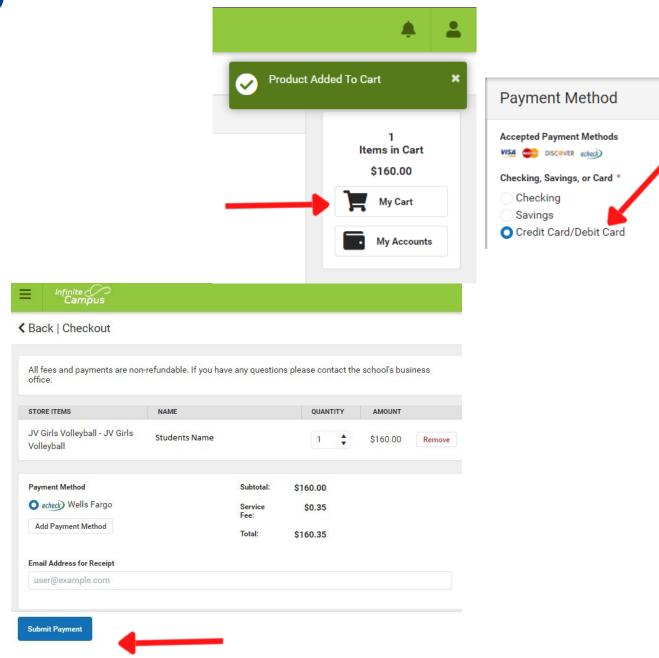

## You will need to add a payment method. Then click "Submit"

Payment Options are credit card or echeck. All payments are assessed a .35 cent fee. In addition, all credit/debit cards are charged an additional 2.5 % service fee.