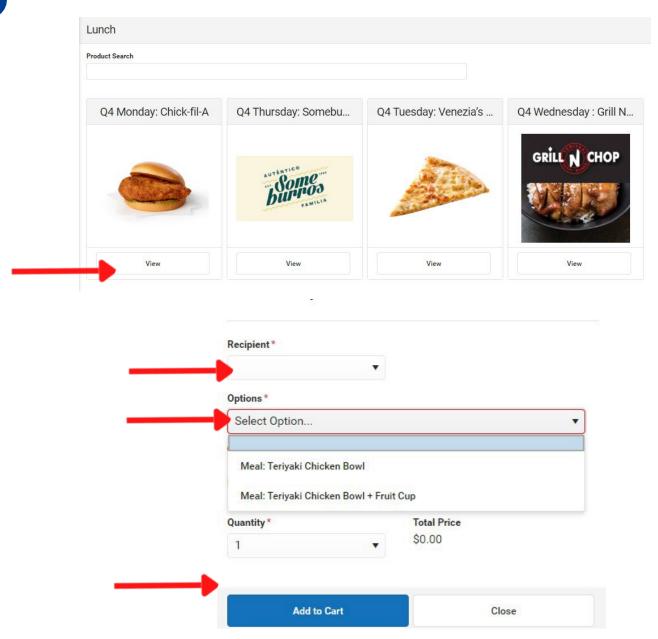

Click the "Shop" link under the campus your child attends:

Click the "Products" button under the items you wish to pay for.

Click "View" under the option you wish to pay for.

## You will need to add a payment method. Then click "Submit"

Payment Options are credit card or echeck. All payments are assessed a .35 cent fee. In addition, all credit/debit cards are charged an additional 2.5 % service fee.