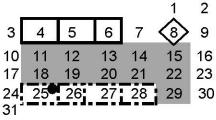

#### April 2024

#### SMTWTFS

| i   | 1  | 2  | 3   | 4     | 5  | 6  |
|-----|----|----|-----|-------|----|----|
| 7 - | 8  | 9  |     | 11    | 12 | 13 |
| 14  | 15 | 16 | 17  | 18    | 19 | 20 |
| 21< | 22 | 23 | 24  | 25    | 26 | 27 |
| 28  | 29 | 30 | 8 % | 5,000 |    |    |