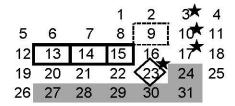

#### February 2024

| S  | M  | T  | W  | T  | F  | S  |
|----|----|----|----|----|----|----|
|    |    |    |    | 1  | 2  | 73 |
| 4  | 5  | 6  | 7  | 8. | 9  | 10 |
|    |    |    | 14 |    |    | 37 |
| 18 | 19 | 20 | 21 | 22 | 23 | 24 |
| 25 | 26 | 27 | 28 | 29 |    |    |