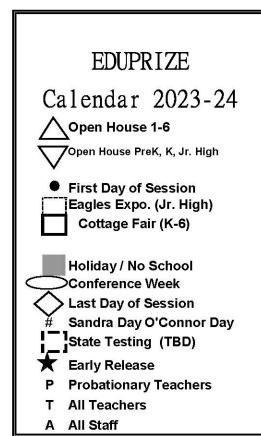

# 23-24 QC Full Day K-8

|       | July                             |          | January                               |
|-------|----------------------------------|----------|---------------------------------------|
| 1-18  | Holiday/No School                | 1-5      | Holiday/No School (Winter Break)      |
| 14    | Open House PreK, K, Jr. High     | 8        | First Day of Session                  |
| 17    | Open House 1-6                   | 15       | Holiday/No School (Martin Luther King |
| 19    | First Day of Session             | Jr. Day) |                                       |
| 13    | That bay of accasion             | Ji. Day) |                                       |
|       | August                           |          | February                              |
| 28-31 | Conference Week                  |          |                                       |
|       |                                  | 12-16    | Conference Week                       |
|       | September                        | 15       | Early Release                         |
|       |                                  | 19       | Holiday/No School (Presidents' Day)   |
| 1-2   | Conference Week                  | 29       | Eagles Expo. (Jr. High)               |
| 4     | Holiday/No School (Labor Day)    |          |                                       |
| 21    | Eagles Expo. (Jr. High)          |          | March                                 |
| 25-27 | Cottage Fair (K-6)               |          |                                       |
| 29    | Last Day of Session              | 4-6      | Cottage Fair (K-6)                    |
|       |                                  | 8        | Last Day of Session                   |
|       | October                          | 11-22    | Holiday/No School (Spring Break)      |
|       |                                  | 25       | First Day of Session                  |
| 2-17  | Holiday/No School (Fall Break)   | 25-28    | State Testing (TBD)                   |
| 18    | First Day of Session             | 29       | Holiday/No School                     |
|       | November                         |          | April                                 |
| 10    | Holiday/No School (Veterans Day) | 1-4      | State Testing (TBD)                   |
| 13-17 | Conference Week                  | 22-26    | Conference Week                       |
| 22-24 | Holiday/No School (Thanksgiving) |          |                                       |
|       |                                  |          | May                                   |
|       | December                         |          |                                       |
|       |                                  | 9        | Eagles Expo. (Jr. High)               |
| 7     | Eagles Expo. (Jr. High)          | 13-15    | Cottage Fair (K-6)                    |
| 11-13 | Cottage Fair (K-6)               | 23       | Last Day of Session                   |
| 20    | Last Day of Session              | 24-31    | Holiday/No School (Summer Break)      |
| 21-31 | Holiday/No School (Winter Break) |          |                                       |
|       |                                  |          | June                                  |
|       |                                  | 1-30     | Holiday/No School (Summer Break)      |