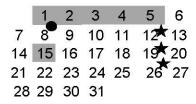

#### February 2024

| S  | M  | T  | W  | T  | F  | S  |
|----|----|----|----|----|----|----|
|    |    |    |    | 1  | 2  | 73 |
| 4  | 5  | 6  | 7  | 8. | 9  | 10 |
|    |    |    | 14 |    |    | 37 |
| 18 | 19 | 20 | 21 | 22 | 23 | 24 |
| 25 | 26 | 27 | 28 | 29 |    |    |

#### March 2024