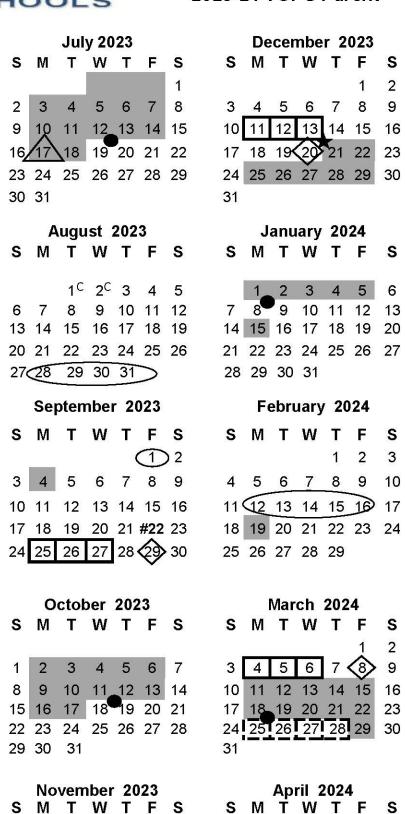

## TOPS Parent Calendar

## 2023-24 TOPS Parent

1

8

14 15 16

22

21

26 27 28 29 30

5 6

12 (13

20

2 3

23

4

9 10 11

17) 18

24 25

1 | 2 | 3 | 4 |

15 16 17 18 19

28 29 30

5

10 11 12

23 24 25 26 27

6

13

20

| May 2024 |    |    |      |    |    |    |  |
|----------|----|----|------|----|----|----|--|
| S        | М  | T  | W    | T  | F  | S  |  |
|          |    |    | 1    | 2  | 3  | 4  |  |
| 5        |    |    | 8    |    |    |    |  |
| 12       | 13 | 14 | 15   | 16 | 17 | 18 |  |
| 19       | 20 | 21 | 22 • | 23 | 24 | 25 |  |
|          |    |    | 29   |    |    |    |  |

| June 2024 |    |    |    |    |    |    |
|-----------|----|----|----|----|----|----|
| S         | М  | T  | W  | T  | F  | S  |
|           |    |    |    |    |    | 1  |
| 2         | 3  | 4  | 5  | 6  | 7  | 8  |
| 9         | 10 | 11 | 12 | 13 | 14 | 15 |
| 16        | 17 | 18 | 19 | 20 | 21 | 22 |
| 23        | 24 | 25 | 26 | 27 | 28 | 29 |
| 30        |    |    |    |    |    |    |