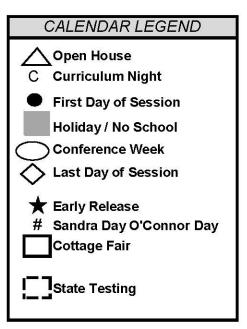

## 23-24 Gilbert TOPS

|       | July                             |       | January                                           |
|-------|----------------------------------|-------|---------------------------------------------------|
| 1-18  | Holiday/No School                | 1-5   | Holiday/No School (Winter Break)                  |
| 17    | Open House                       | 8     | First Day of Session                              |
| 19    | First Day of Session             | 15    | Holiday/No School (Martin Luther King<br>Jr. Day) |
|       | August                           |       |                                                   |
|       |                                  |       | February                                          |
| 1-2   | Curriculum Night                 |       |                                                   |
| 28-31 | Conference Week                  |       |                                                   |
|       |                                  | 12-16 | Conference Week                                   |
|       | September                        | 19    | Holiday/No School (Presidents' Day)               |
| 1     | Conference Week                  |       | March                                             |
| 4     | Holiday/No School (Labor Day)    |       |                                                   |
| 22    | Sandra Day O'Connor Day          | 4-6   | Cottage Fair (K-6)                                |
| 25-27 | Cottage Fair (K-6)               | 8     | Last Day of Session                               |
| 29    | Last Day of Session              | 11-22 | Holiday/No School (Spring Break)                  |
|       |                                  | 25    | First Day of Session                              |
|       | October                          | 25-28 | State Testing (TBD)                               |
|       |                                  | 29    | Holiday/No School                                 |
| 2-17  | Holiday/No School (Fall Break)   |       |                                                   |
| 18    | First Day of Session             |       | April                                             |
|       | November                         | 1-4   | State Testing (TBD)                               |
|       |                                  | 22-26 | Conference Week                                   |
| 10    | Holiday/No School (Veterans Day) |       |                                                   |
| 13-17 | Conference Week                  |       | May                                               |
| 22-24 | Holiday/No School (Thanksgiving) |       |                                                   |
|       |                                  | 13-15 | Cottage Fair (K-6)                                |
|       | December                         | 23    | Last Day of Session                               |
|       |                                  | 24-31 | Holiday/No School (Summer Break)                  |
| 11-13 | Cottage Fair (K-6)               |       |                                                   |
| 20    | Last Day of Session              |       | June                                              |
| 21-31 | Holiday/No School (Winter Break) | 1-30  | Holiday/No School (Summer Break)                  |