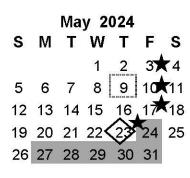

# 23-24 Gilbert Secondary 7th-12th

|       | July                                |         | January                               |
|-------|-------------------------------------|---------|---------------------------------------|
| 1-18  | Holiday/No School                   | 1-5     | Holiday/No School (Winter Break)      |
| 14    | Eagle Day                           | 8       | First Day of Session                  |
| 19    | First Day of Session                | 12      | Early Release                         |
| 21    | Early Release                       | 15      | Holiday/No School (Martin Luther King |
| 28    | Early Release                       |         | Jr. Day)                              |
|       | ,                                   | 19      | Early Release                         |
|       | August                              | 26      | Early Release                         |
| 3     | Curriculum Night                    |         |                                       |
| 4     | Early Release                       |         | February                              |
| 11    | Early Release                       | 2       | Early Release                         |
| 18    | Early Release                       | 9       | Early Release                         |
| 25    | Early Release                       | 16      | Early Release                         |
| 30-31 | Conference Week                     | 19      | Holiday/No School (Presidents' Day)   |
| 31    | Early Release                       | 23      | Early Release                         |
|       |                                     | 29      | Eagle Expo                            |
|       | September                           |         |                                       |
| 1     | Conference Week & Early Release     |         | March                                 |
| 4     | Holiday/No School (Labor Day)       | 1       | Early Release                         |
| 8     | Early Release                       | 8       | Last Day of Session & Early Release   |
| 15    | Early Release                       | 11-22   | Holiday/No School (Spring Break)      |
| 21    | Eagle Expo                          | 25      | First Day of Session                  |
| 22    | Sandra Day O'Connor Day & Early     | 25-28   | State Testing                         |
|       | Release                             | 29      | Holiday/No School                     |
| 25-27 | Cottage Fair (K-6)                  |         |                                       |
| 29    | Last Day of Session & Early Release |         | April                                 |
|       |                                     | 1-4     | State Testing                         |
|       | October                             | 5       | Early Release                         |
| 2-17  | Holiday/No School (Fall Break)      | 12      | Early Release                         |
| 18    | First Day of Session                | 19      | Early Release                         |
| 20    | Early Release                       | 24-26   | Conference Week                       |
| 27    | Early Release                       | 25-26   | Early Release                         |
|       | November                            |         | May                                   |
| 3     | Early Release                       |         | ividy                                 |
| 10    | Holiday/No School (Veterans Day)    | 3       | Early Release                         |
| 17    | Early Release                       | 10      | Early Release                         |
| 22-24 | Holiday/No School (Thanksgiving)    | 7       | Eagle Expo                            |
| 22 27 | Tionady, to sensor (Thamas, ving)   | ,<br>17 | Early Release                         |
|       | December                            | 23      | Last Day of Session & Early Release   |
| 1     | Early Release                       | 24-31   | Holiday/No School (Summer Break)      |
| 5     | Eagle Expo                          |         |                                       |
| 8     | Early Release                       |         | June                                  |
| 15    | Early Release                       | 1-30    | Holiday/No School (Summer Break)      |
| 20    | Last Day of Session & Early Release |         | .,, (                                 |
| 21-29 | Holiday/No School (Winter Break)    |         |                                       |
|       |                                     |         |                                       |