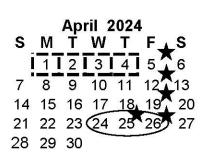

# 23-24 Gilbert Secondary 7th-12th

|       | July                                |         | January                               |
|-------|-------------------------------------|---------|---------------------------------------|
| 1-18  | Holiday/No School                   | 1-5     | Holiday/No School (Winter Break)      |
| 14    | Eagle Day                           | 8       | First Day of Session                  |
| 19    | First Day of Session                | 12      | Early Release                         |
| 21    | Early Release                       | 15      | Holiday/No School (Martin Luther King |
| 28    | Early Release                       |         | Jr. Day)                              |
|       | ,                                   | 19      | Early Release                         |
|       | August                              | 26      | Early Release                         |
| 3     | Curriculum Night                    |         |                                       |
| 4     | Early Release                       |         | February                              |
| 11    | Early Release                       | 2       | Early Release                         |
| 18    | Early Release                       | 9       | Early Release                         |
| 25    | Early Release                       | 16      | Early Release                         |
| 30-31 | Conference Week                     | 19      | Holiday/No School (Presidents' Day)   |
| 31    | Early Release                       | 23      | Early Release                         |
|       |                                     | 29      | Eagle Expo                            |
|       | September                           |         |                                       |
| 1     | Conference Week & Early Release     |         | March                                 |
| 4     | Holiday/No School (Labor Day)       | 1       | Early Release                         |
| 8     | Early Release                       | 8       | Last Day of Session & Early Release   |
| 15    | Early Release                       | 11-22   | Holiday/No School (Spring Break)      |
| 21    | Eagle Expo                          | 25      | First Day of Session                  |
| 22    | Sandra Day O'Connor Day & Early     | 25-28   | State Testing                         |
|       | Release                             | 29      | Holiday/No School                     |
| 25-27 | Cottage Fair (K-6)                  |         |                                       |
| 29    | Last Day of Session & Early Release |         | April                                 |
|       |                                     | 1-4     | State Testing                         |
|       | October                             | 5       | Early Release                         |
| 2-17  | Holiday/No School (Fall Break)      | 12      | Early Release                         |
| 18    | First Day of Session                | 19      | Early Release                         |
| 20    | Early Release                       | 24-26   | Conference Week                       |
| 27    | Early Release                       | 25-26   | Early Release                         |
|       | November                            |         | May                                   |
| 3     | Early Release                       |         | ividy                                 |
| 10    | Holiday/No School (Veterans Day)    | 3       | Early Release                         |
| 17    | Early Release                       | 10      | Early Release                         |
| 22-24 | Holiday/No School (Thanksgiving)    | 7       | Eagle Expo                            |
| 22 27 | Tionady, to sensor (Thamas, ving)   | ,<br>17 | Early Release                         |
|       | December                            | 23      | Last Day of Session & Early Release   |
| 1     | Early Release                       | 24-31   | Holiday/No School (Summer Break)      |
| 5     | Eagle Expo                          |         |                                       |
| 8     | Early Release                       |         | June                                  |
| 15    | Early Release                       | 1-30    | Holiday/No School (Summer Break)      |
| 20    | Last Day of Session & Early Release |         | .,, (                                 |
| 21-29 | Holiday/No School (Winter Break)    |         |                                       |
|       |                                     |         |                                       |