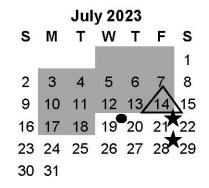

# 23-24 Gilbert Secondary 7th-12th

|       | July                                |         | January                               |
|-------|-------------------------------------|---------|---------------------------------------|
| 1-18  | Holiday/No School                   | 1-5     | Holiday/No School (Winter Break)      |
| 14    | Eagle Day                           | 8       | First Day of Session                  |
| 19    | First Day of Session                | 12      | Early Release                         |
| 21    | Early Release                       | 15      | Holiday/No School (Martin Luther King |
| 28    | Early Release                       |         | Jr. Day)                              |
|       | ,                                   | 19      | Early Release                         |
|       | August                              | 26      | Early Release                         |
| 3     | Curriculum Night                    |         |                                       |
| 4     | Early Release                       |         | February                              |
| 11    | Early Release                       | 2       | Early Release                         |
| 18    | Early Release                       | 9       | Early Release                         |
| 25    | Early Release                       | 16      | Early Release                         |
| 30-31 | Conference Week                     | 19      | Holiday/No School (Presidents' Day)   |
| 31    | Early Release                       | 23      | Early Release                         |
|       |                                     | 29      | Eagle Expo                            |
|       | September                           |         |                                       |
| 1     | Conference Week & Early Release     |         | March                                 |
| 4     | Holiday/No School (Labor Day)       | 1       | Early Release                         |
| 8     | Early Release                       | 8       | Last Day of Session & Early Release   |
| 15    | Early Release                       | 11-22   | Holiday/No School (Spring Break)      |
| 21    | Eagle Expo                          | 25      | First Day of Session                  |
| 22    | Sandra Day O'Connor Day & Early     | 25-28   | State Testing                         |
|       | Release                             | 29      | Holiday/No School                     |
| 25-27 | Cottage Fair (K-6)                  |         |                                       |
| 29    | Last Day of Session & Early Release |         | April                                 |
|       |                                     | 1-4     | State Testing                         |
|       | October                             | 5       | Early Release                         |
| 2-17  | Holiday/No School (Fall Break)      | 12      | Early Release                         |
| 18    | First Day of Session                | 19      | Early Release                         |
| 20    | Early Release                       | 24-26   | Conference Week                       |
| 27    | Early Release                       | 25-26   | Early Release                         |
|       | November                            |         | May                                   |
| 3     | Early Release                       |         | ividy                                 |
| 10    | Holiday/No School (Veterans Day)    | 3       | Early Release                         |
| 17    | Early Release                       | 10      | Early Release                         |
| 22-24 | Holiday/No School (Thanksgiving)    | 7       | Eagle Expo                            |
| 22 27 | Tionady, to sensor (Thamas, ving)   | ,<br>17 | Early Release                         |
|       | December                            | 23      | Last Day of Session & Early Release   |
| 1     | Early Release                       | 24-31   | Holiday/No School (Summer Break)      |
| 5     | Eagle Expo                          |         |                                       |
| 8     | Early Release                       |         | June                                  |
| 15    | Early Release                       | 1-30    | Holiday/No School (Summer Break)      |
| 20    | Last Day of Session & Early Release |         | .,, (                                 |
| 21-29 | Holiday/No School (Winter Break)    |         |                                       |
|       |                                     |         |                                       |