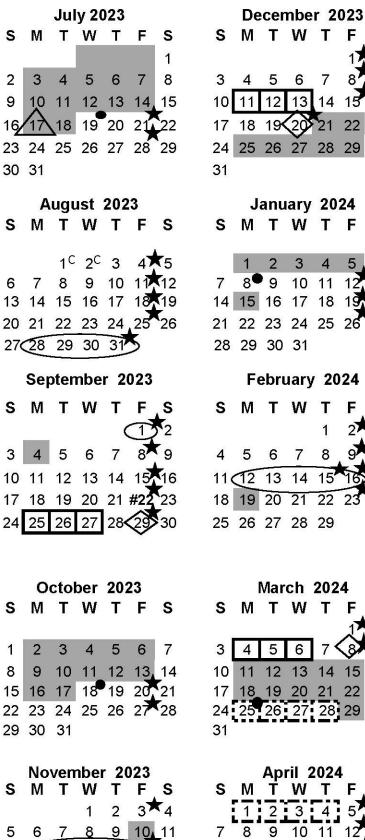

#### December

- Early Release 1 8 Early Release 11-13 Cottage Fair (K-6) 15 Early Release
- 20 Last Day of Session & Early Release
- Holiday/No School (Winter Break) 21-31

|       | January                                   |
|-------|-------------------------------------------|
| 1-5   | Holiday/No School (Winter Break)          |
| 8     | First Day of Session                      |
| 12    | Early Release                             |
| 15    | Holiday/No School (Martin Luther King Jr. |
| Day)  |                                           |
| 19    | Early Release                             |
| 26    | Early Release                             |
|       |                                           |
|       | February                                  |
| 2     | Early Release                             |
| 9     | Early Release                             |
| 12-16 | Conference Week                           |
| 15 10 | Farly Delease                             |

- 15-16 Early Release
- 19 Holiday/No School (Presidents' Day)
- 23 15-16 Early Release

#### March

| 1     | Early Release                       |
|-------|-------------------------------------|
| 4-6   | Cottage Fair (K-6)                  |
| 8     | Last Day of Session & Early Release |
| 11-22 | Holiday/No School (Spring Break)    |
| 25    | First Day of Session                |
| 25-28 | State Testing (TBD)                 |
| 29    | Holiday/No School                   |
|       |                                     |

#### April

- 1-4 State Testing (TBD)
- 5 Early Release
- 12 Early Release 19 Early Release
- 22-26 **Conference Week**
- 26 Early Release